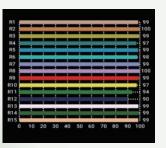

30W 26° & 60W 120°

### **Lamp Source:**

- LED SMD Based Source (60W)
- LED COB Based Source (30W)
- 2700K ~ 5700K CCT
- Colour Rendering Index 98+
- Tel. Lighting Consistency Index 99+
- R9 Value 96+
- 50,000 Hours Burning life

### **Physical & Construction:**

- Dimension 60W 284 x 170 x 170mm
- Dimension 30W 146 x 150 x 160mm
- Weight 60W 2.1 Kgs/ 4.62 lbs
- Weight 30W 1.1 Kgs/ 2.42 lbs
- DmX 5 Pin In and Out
- **Aluminium Body**
- Black Powder coated finish
- 7 segment Easy View Display

#### Control:

- DmX 512 Through 5 Pin XLR
- 2 Channel DmX Control
- Manual Mode Operation









#### Others:

- Working Temperature +45° ~ -30°
- Seamless CCT tuning
- Passive cooling Inbuilt Heat sink
- High CRI TLCI throughout 2700K ~ 5700K



# **Light Effect**



## **LED ENG KIT 31**









3200K 5600K

## **Features**

Lamp Source





60W - 120° 30W - 26°

Beam Angle





DMX 512

Control

CRI Value

98 +

Loop In/Out

**DMX** 

## **Photometry Readings**





### **Available Models:**

- LK Mini 30CT
- LK Maxi 60CT
- LK ENG 31
- LK ENG 41

## **Fixture Images**