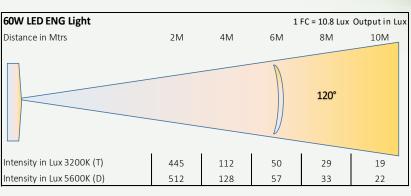

## **Photometry Readings**

### **Optical Arrangement:**

Beam Angle 30W 26° & 60W 120°

## **LED ENG KIT 31**

3200K 5600K