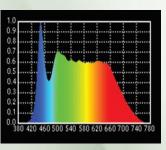

e 30W 26° & 60W 120°

### **Lamp Source:**

- LED SMD Based Source (60W)
- LED COB Based Source (30W)
- 2700K ~ 5700K CCT
- Colour Rendering Index 98+
- Tel. Lighting Consistency Index 99+
- R9 Value 96+
- 50,000 Hours Burning life

### **Physical & Construction:**

- Dimension 60W 284 x 170 x 170mm
- Dimension 30W 146 x 150 x 160mm
- Weight 60W 2.1 Kgs/ 4.62 lbs
- Weight 30W 1.1 Kgs/ 2.42 lbs
- DmX 5 Pin In and Out
- **Aluminium Body**
- Black Powder coated finish
- 7 segment Easy View Display

#### Control:

- DmX 512 Through 5 Pin XLR
- 2 Channel DmX Control
- Manual Mode Operation









#### Others:

- Working Temperature +45° ~ -30°
- Seamless CCT tuning
- Passive cooling Inbuilt Heat sink
- High CRI TLCI throughout 2700K ~ 5700K



# **Light Effect**



## **LED ENG KIT 31**









3200K 5600K

## **Features**

Lamp Source





60W - 120° 30W - 26°

Beam Angle





DMX 512

Control

CRI Value

98 +

Loop In/Out

**DMX** 

## **Photometry Readings**





### **Available Models:**

- LK Mini 30CT
- LK Maxi 60CT
- LK ENG 31
- LK ENG 41

## **Fixture Images**