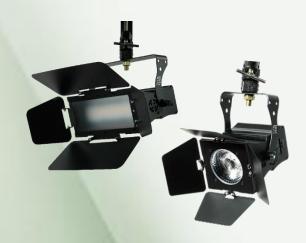

**Product Model No.** : LK ENG 31

**Product Description** : LED ENG Kit 31

High Quality Pure CCT Tunable light source having CRI, TLCI values above 98 ideal for Shooting application to create realistic effects and real picture capturing. Dimmable light delivers seamless CCT Variation from 2700K ~ 5700K. Light weight Maxi Light is an ideal choice for DOP's for any small event shoots, ENG Gathering, Low height studios, fiction shoots and multipurpose requirements.

Accessories: Barndoor, Diffuser, Safety Chain, C Clamp

### **LED ENG KIT 31**



### **Technical Specifications:**

#### **Electrical & Power:**

- Power Consumption 60W & 30W
- Input Voltage AC 100V ~ 240V, 50-60Hz (36V DC)

### **Optical Arrangement:**

Beam Angle 30W 26° & 60W 120°

### **Lamp Source:**

- LED SMD Based Source (60W)
- LED COB Based Source (30W)
- 2700K ~ 5700K CCT
- Colour Rendering Index 98+
- Tel. Lighting Consistency Index 99+
- R9 Value 96+
- 50,000 Hours Burning life

### **Physical & Construction:**

- Dimension 60W 284 x 170 x 170mm
- Dimension 30W 146 x 150 x 160mm
- Weight 60W 2.1 Kgs/ 4.62 lbs
- Weight 30W 1.1 Kgs/ 2.42 lbs
- DmX 5 Pin In and Out
- **Aluminium Body**
- Black Powder coated finish
- 7 segment Easy View Display

#### Control:

- DmX 512 Through 5 Pin XLR
- 2 Channel DmX Control
- Manual Mode Operation









#### Others: