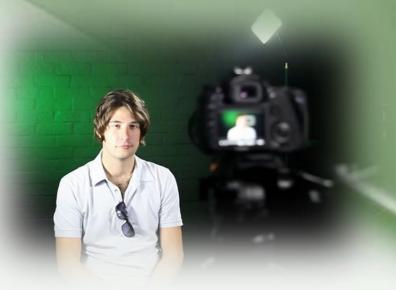

z (36V DC)

### **Optical Arrangement:**

Beam Angle 30W 26° & 60W 120°

### **Lamp Source:**

- LED SMD Based Source (60W)
- LED COB Based Source (30W)
- 2700K ~ 5700K CCT
- Colour Rendering Index 98+
- Tel. Lighting Consistency Index 99+
- R9 Value 96+
- 50,000 Hours Burning life

### **Physical & Construction:**

- Dimension 60W 284 x 170 x 170mm
- Dimension 30W 146 x 150 x 160mm
- Weight 60W 2.1 Kgs/ 4.62 lbs
- Weight 30W 1.1 Kgs/ 2.42 lbs
- DmX 5 Pin In and Out
- **Aluminium Body**
- Black Powder coated finish
- 7 segment Easy View Display

#### Control:

- DmX 512 Through 5 Pin XLR
- 2 Channel DmX Control
- Manual Mode Operation









#### Others:

- Working Temperature +45° ~ -30°
- Seamless CCT tuning
- Passive cooling Inbuilt Heat sink
- High CRI TLCI throughout 2700K ~ 5700K



# **Light Effect**



## **LED ENG KIT 31**









3200K 5600K

## **Features**

Lamp Source





60W - 120° 30W - 26°

Beam Angle





DMX 512

Control

CRI Value

98 +

Loop In/Out

**DMX** 

## **Photometry Readings**





### **Available Models:**

- LK Mini 30CT
- LK Maxi 60CT
- LK ENG 31
- LK ENG 41

## **Fixture Images**