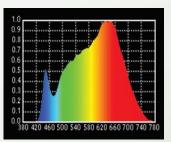

Angle 30W 26° & 60W 120°

### **Lamp Source:**

- LED SMD Based Source (60W)
- LED COB Based Source (30W)
- 2700K ~ 5700K CCT
- Colour Rendering Index 98+
- Tel. Lighting Consistency Index 99+
- R9 Value 96+
- 50,000 Hours Burning life

### **Physical & Construction:**

- Dimension 60W 284 x 170 x 170mm
- Dimension 30W 146 x 150 x 160mm
- Weight 60W 2.1 Kgs/ 4.62 lbs
- Weight 30W 1.1 Kgs/ 2.42 lbs
- DmX 5 Pin In and Out
- **Aluminium Body**
- Black Powder coated finish
- 7 segment Easy View Display

#### Control:

- DmX 512 Through 5 Pin XLR
- 2 Channel DmX Control
- Manual Mode Operation









#### Others:

- Working Temperature +45° ~ -30°
- Seamless CCT tuning
- Passive cooling Inbuilt Heat sink
- High CRI TLCI throughout 2700K ~ 5700K



# **Light Effect**



## **LED ENG KIT 31**









3200K 5600K

## **Features**

Lamp Source





60W - 120° 30W - 26°

Beam Angle





DMX 512

Control

CRI Value

98 +

Loop In/Out

**DMX** 

## **Photometry Readings**





### **Available Models:**

- LK Mini 30CT
- LK Maxi 60CT
- LK ENG 31
- LK ENG 41

## **Fixture Images**