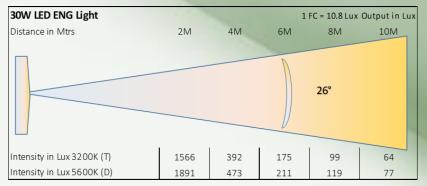

## **Photometry Readings**

### **Optical Arrangement:**

Beam Angle 30W 26° & 60W 120°