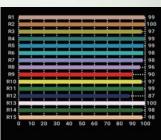

### **Lamp Source:**

- LED SMD Based Source (60W)
- LED COB Based Source (30W)
- 2700K ~ 5700K CCT
- Colour Rendering Index 98+
- Tel. Lighting Consistency Index 99+
- R9 Value 96+
- 50,000 Hours Burning life

#### Others:

- Working Temperature +45° ~ -30°
- Seamless CCT tuning
- Passive cooling Inbuilt Heat sink
- High CRI TLCI throughout 2700K ~ 5700K