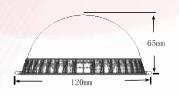

## Physical & Construction:

Dimension : 120mm Ingress Protection : IP66 Rated Body Housing : Plastic

Body Colour : White / Grey/Custom Mounting Type : Bracket mount

Impact Resistance : IK05

: Passive Cooling Cooling System

#### **Dimensions:**