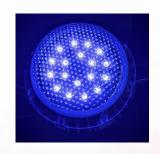

# ARCHITECTURAL LIGHTING

Product Model No. : LK PXL 0.5 - 10

**Product Description** : 6W RGBW LED

PIXEL DOT

Façade Lighting breathes life into unique facades & architecture in private or public spaces. it can also be used to add an artistic feel to the exteriors with shadows. also use up-lighting for pillars and columns to add a simple contrast or to accentuate the object for making it the centre of attraction

## **6W LED PIXEL DOT** LIGHT

#### **Lamp Source:**

 LED Source : SMD 5050 Colour Temperature : RGBW(4 in 1) No of LEDs : 18 Nos No of Pixels :1 Nos LED Hours Burning life :50,000