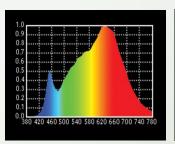

# **Photometry Readings**

## **Lamp Source:**

- LED COB Based Source 3200K/5600K
- Colour Rendering Index 95+
- Tel. Lighting Consistency Index 95+
- R9 Value 90+
- 50,000 Hours Burning life