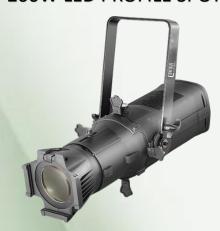

**Product Model No.** : LK PRO 250 T/D

**Product Description** : LED PROFILE SPOT 200W - 50°

High Quality Superior Output Long through professional ellipsoidal 200W LED profile spot light 50° beam angle with sharp edge high quality optical lens system suitable for special illumination effects for Auditorium stages, TV production Studios Event Stages and multipurpose venues.

## 200W LED PROFILE SPOT

### **Physical & Construction:**

- Dimension 300 x 700 x 310mm
- Weight 6 Kgs/ 13.2 lbs
- DmX 5 Pin In and Out
- Power Loop In and Out
- **Ingress Protection IP20**
- Plastic Moulded Body
- Manually adjustable yoke Mount
- Black/White Powder coated finish
- LCD Easy View Display