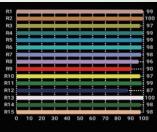

## **Lamp Source:**

- LED COB Based Source 3200K/5600K
- Colour Rendering Index 95+
- Tel. Lighting Consistency Index 95+
- R9 Value 90+
- 50,000 Hours Burning life

## **Features**

Control

DMX 512

Beam Angle

Power/DMX

**DMX Channels** 

**CRI Value** 