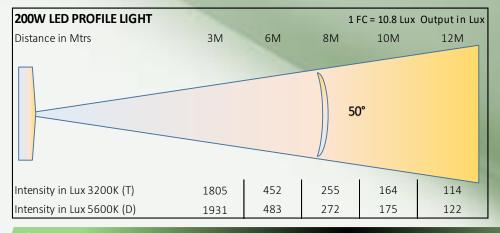

sical & Construction:**

- Dimension 300 x 700 x 310mm
- Weight 6 Kgs/ 13.2 lbs
- DmX 5 Pin In and Out
- Power Loop In and Out
- **Ingress Protection IP20**
- Plastic Moulded Body
- Manually adjustable yoke Mount
- Black/White Powder coated finish
- LCD Easy View Display

## Control:

- DmX 512 Through 5 Pin XLR
- 1/3 Channel DmX Control
- DMX/RDM/Auto Run/Master Slave & Manual
- 0% to 100% Dimming
- Manual focus with 4 beam shaping cutters







## Others:

- Working Temperature +40° ~ -30°
- Strobe option adjustable 1 ~ 25 times/Sec
- 4 Kinds of Dimming Curves





Gobo

Gobo Holder





# 200W LED PROFILE SPOT LIGHT - 3200K / 5600K









3200K 5600K

## **Features**







Control

DMX 512

Beam Angle



Power/DMX



**DMX Channels** 



**CRI Value** 



# **Photometry Readings**



## **Available Models:**

- LK PRO 205 T/D
- LK PRO 214 T/D
- LK PRO 219 T/D
- LK PRO 226 T/D
- LK PRO 236 T/D
- LK PRO 250 T/D

### **Fixture Images**