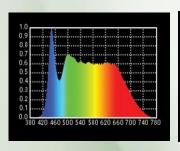

# **Photometry Readings**

## **Lamp Source:**

- LED COB Based Source 3200K/5600K
- Colour Rendering Index 95+
- Tel. Lighting Consistency Index 95+
- R9 Value 90+
- 50,000 Hours Burning life