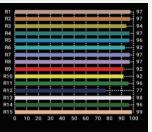

## **Lamp Source:**

- LED COB Based Source 3200K/5600K
- Colour Rendering Index 95+
- Tel. Lighting Consistency Index 95+
- R9 Value 90+
- 50,000 Hours Burning life

## **Features**

Control

DMX 512

Beam Angle

Power/DMX

**DMX Channels** 

**CRI Value** 