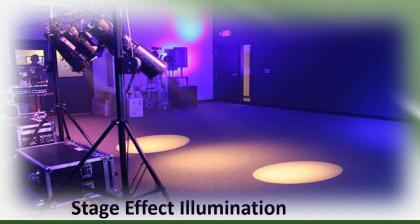

**Product Model No.** : LK PRO 250 T/D

**Product Description** : LED PROFILE SPOT 200W - 50°

High Quality Superior Output Long through professional ellipsoidal 200W LED profile spot light 50° beam angle with sharp edge high quality optical lens system suitable for special illumination effects for Auditorium stages, TV production Studios Event Stages and multipurpose venues.