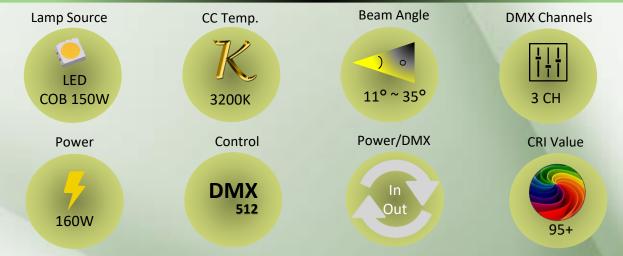

#### **Electrical & Power:**

- Power Consumption 160W
- Input Voltage AC 100V ~ 260V, 50Hz

## **Optical Arrangement:**

- Beam Angle 11° to 35°
- Manual movable Zoom Lens

## **Lamp Source:**

- LED COB Based Source
- 3200K, 1 x 150W Chip on Board
- Colour Rendering Index 95+
- Tel. Lighting Consistency Index 95+
- R9 Value 90+
- 50,000 Hours Burning life

### **Physical & Construction:**

- Dimension 455x 290x 360mm
- Weight 4.8 Kgs/ 10.46 lbs
- DmX 3/5 Pin In and Out
- Power Loop In and Out
- Ingress Protection IP20
- Single or Dual Yoke Mount
- Aluminium Body with Black Powder coated finish
- LED Easy View Display

#### Control:

- DmX 512 Through 5 Pin XLR
- Manual Mode Operation through keys
- 3 Channel DmX Control

#### Others:

- Working Temperature +45° ~ -30°
- Strobe option Adjustable 1~25 times/Sec Variable
- 11.7KHz Refresh Rate