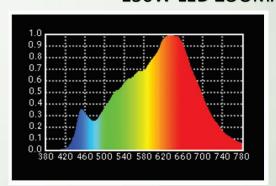

## **Lamp Source:**

- LED COB Based Source
- 3200K, 1 x 150W Chip on Board
- Colour Rendering Index 95+
- Tel. Lighting Consistency Index 95+
- R9 Value 90+
- 50,000 Hours Burning life

## **Photometry Readings**