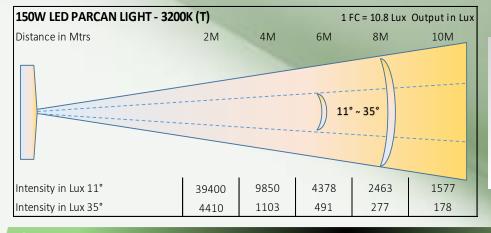

## **Optical Arrangement:**

- Beam Angle 11° to 35°
- Manual movable Zoom Lens

## **Photometry Readings**