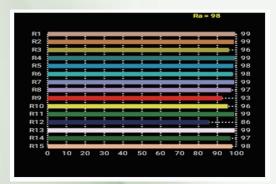

## **Lamp Source:**

- LED COB Based Source
- 3200K, 1 x 150W Chip on Board
- Colour Rendering Index 95+
- Tel. Lighting Consistency Index 95+
- R9 Value 90+
- 50,000 Hours Burning life

## **Photometry Readings**