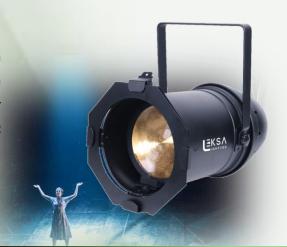

**Product Model No.** : LK PARCAN 150 T

**Product Description** : 150W LED Parcan Light

150W LED Source with Parcan replacing conventional Halogen pars with added zooming feature with variable beam angle from 11 ~ 35 Degree also providing excellent advantage of low power consumption, no heat and high quality output. Light is ideal to lit Auditorium Stages, Church Stage, Event Stage, Discotheque, Anchor illumination needs and multipurpose venues.

# 150W Zoomable PARCAN

### **Fixture Images**