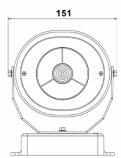

### **Physical & Construction:**

- Dimension
- Ingress Protection
- Body Housing
- Body Colour
- Mounting Type
- Impact Resistance
- Cooling
- Protection Class

#### Dimensions:

- : 175 x 151 x 65mm
- : IP66 Rated
- : Aluminium Die Casted
- : Black / Grey / Custom
- : Yoke mount
- : IK08
- : Passive Cooling
- System
- : II Class

We Innovate Continuously. Hence the data and details subject to change without any further notice.