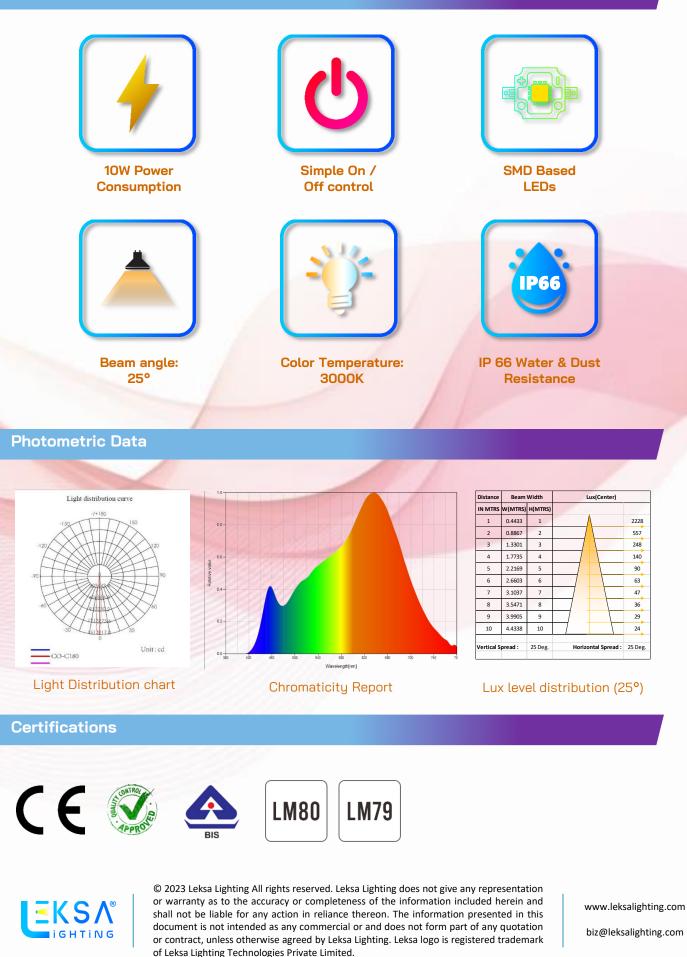

#### **Electrical & Power:**

- Power Consumption
- Input Power

: 10W : AC 110-220V

: 25°

:18°

:15°,45°

: SMD Based

: 3000K

:>80

: > 110

:1300

:1No's

: 50,000

: ON / OFF

#### **Optical Arrangement:**

- Beam Angle
- Optional Beam Angle
- Field Angle

#### Lamp Source:

- LED Source
- Colour Temperature
- CRI
- Lumens/W
- Net Luminous Flux
  - No of LED's
- LED Hours Burning life