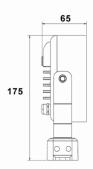

### **Physical & Construction:**

- Dimension
- Ingress Protection
- Body Housing
- Body Colour
- Mounting Type
- Impact Resistance
- Cooling
- Protection Class

#### Dimensions:

- : 175 x 151 x 65mm
- : IP66 Rated
- : Aluminium Die Casted
- : Black / Grey / Custom
- : Yoke mount
- : IK08
- : Passive Cooling
- System
- : II Class

We Innovate Continuously. Hence the data and details subject to change without any further notice.