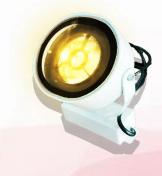

# : LK SL 10 - 15 : 10W LED Spot Light

Façade Lighting breathes life into unique facades & architecture in private or public spaces. it can also be used to add an artistic feel to the exteriors with shadows, also use up-lighting for pillars and columns to add a simple contrast or to accentuate the object for making it the centre of attraction

## **10W LED SPOT LIGHT**